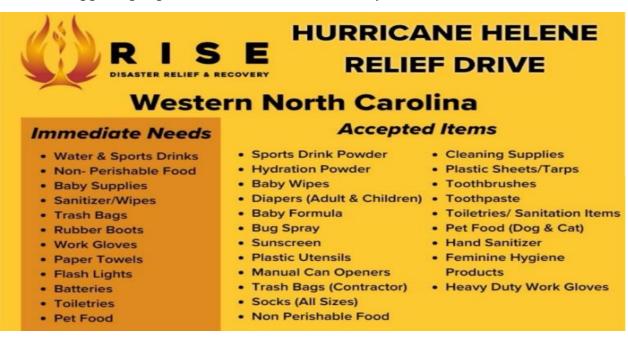

Donations are being accepted at all of our locations and then will be relocated to our State College location to be organized and loaded onto the coaches. Below is a list of basic supplies people are in need of immediately.